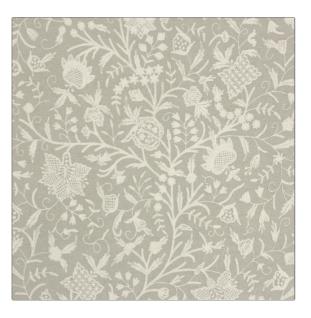

## Fabric Product Details

| PATTERN<br>COLOR                | Sophia<br>Linen |             |   |
|---------------------------------|-----------------|-------------|---|
| BRAND                           |                 | APPLICATION |   |
| Vervain                         |                 | Fabric      |   |
| CATEGORIES                      |                 | COLORS      |   |
| Wool, Crewels /<br>Embroideries |                 | Grey        |   |
| DESIGN TYPES                    |                 | SCALE       | _ |
| Floral, Crewel                  |                 | Large       |   |
|                                 |                 |             |   |

## ADDITIONAL PRODUCT NOTES

Exclusive Pattern, Refer To Image Under Sample, Hand-Embroidered Crewels Are, Not Guaranteed Against Fading, Or For Precise Color Matching, Colorfastness And Durability., Color Placement Of Hand-, Embroidered Crewelwork May, Vary. Cutting From Current, Stock Is Recommended. All, Measurements Quoted For, Repeats Are Approximate.