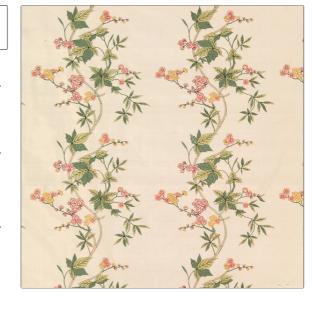

## **Fabric Product Details**

PATTERN Victoria 02 COLOR

BRAND APPLICATION

Vervain **Fabric** 

CATEGORIES COLORS

Beige, Yellow, Green, Light Green, Pink, Off White / Silk, Crewels / **Embroideries** Ivory

Large

DESIGN TYPES SCALE

Embroidery, Floral, Asian, Leaves, Novelty

Not Railroaded

RAILROADED

| WIDTH                | VERTICAL REPEAT     | HORIZONTAL REPEAT   | CONTENT        |
|----------------------|---------------------|---------------------|----------------|
| 54.00 in (137.16 cm) | 18.00 in (45.72 cm) | 17.20 in (43.69 cm) | 100% Silk      |
| BACKING              | PRODUCT NUMBER      | COUNTRY             | CLEANING CODES |
|                      | 0520002             | India               | S              |