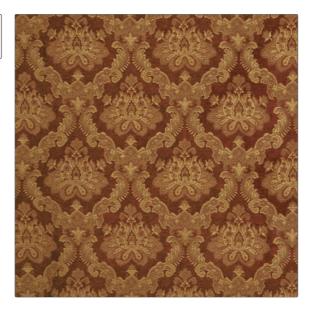

## Fabric Product Details

| -                | laremma<br>luburn |             |
|------------------|-------------------|-------------|
| BRAND            |                   | APPLICATION |
| Vervain          |                   | Fabric      |
| CATEGORIES       |                   | COLORS      |
| Wovens, Chenille |                   | Burgundy    |
| DESIGN TYPES     |                   | SCALE       |
| Damask           |                   | Medium      |
| RAILROADED       |                   |             |