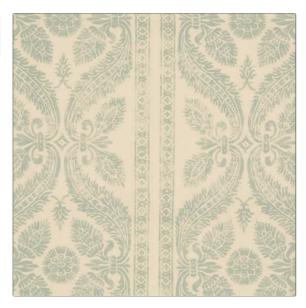

## Fabric Product Details

| PATTERN                         | Chapelle |                                   |  |
|---------------------------------|----------|-----------------------------------|--|
| COLOR                           | Aqua     |                                   |  |
|                                 |          |                                   |  |
| BRAND                           |          | APPLICATION                       |  |
| Vervain                         |          | Fabric                            |  |
|                                 |          |                                   |  |
| USES                            |          | CATEGORIES                        |  |
| Bedding, Drapery,<br>Upholstery |          | Prints, Linen                     |  |
| COLORS                          |          | DESIGN TYPES                      |  |
| Aqua / Teal                     |          | Print Pattern, Stripes,<br>Damask |  |
| SCALE                           |          | RAILROADED                        |  |
| Large                           |          | Not Railroaded                    |  |