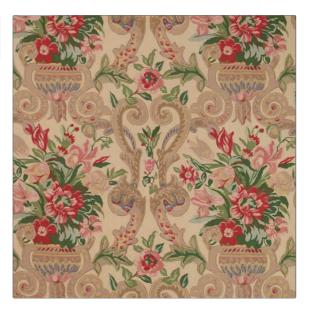

## Fabric Product Details

| PATTERN Petronella<br>color 01 |                                               |
|--------------------------------|-----------------------------------------------|
| BRAND                          | APPLICATION                                   |
| Vervain                        | Fabric                                        |
| CATEGORIES                     | COLORS                                        |
| Prints                         | Taupe / Tan, Gold, Green,<br>Red, Multi-Color |
| DESIGN TYPES                   | SCALE                                         |
| Floral, Print Pattern          | Large                                         |
| RAILROADED                     |                                               |