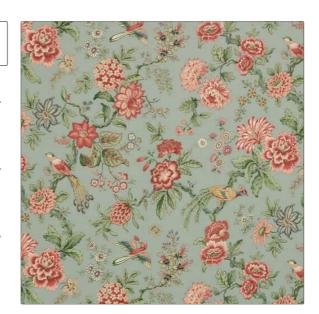

## Fabric Product Details

| PATTERN | Audubon |
|---------|---------|
| COLOR   | 03      |

BRAND APPLICATION

Vervain Fabric

CATEGORIES COLORS

**Prints** Aqua / Teal, Pink

Medium

DESIGN TYPES SCALE

Animal, Floral, Asian, Print Pattern

RAILROADED

Not Railroaded

| WIDTH                | VERTICAL REPEAT     | HORIZONTAL REPEAT   | CONTENT              |
|----------------------|---------------------|---------------------|----------------------|
| 56.00 in (142.24 cm) | 25.20 in (64.01 cm) | 27.00 in (68.58 cm) | 52% Linen 48% Cotton |
| BACKING              | PRODUCT NUMBER      | COUNTRY             | CLEANING CODES       |
|                      | 0512103             | USA                 | S                    |