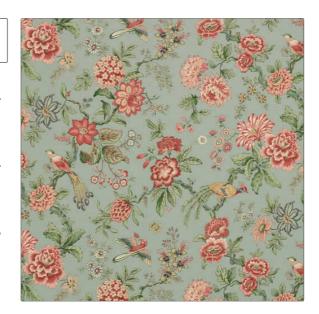

## Fabric Product Details

PATTERN Audubon Turquoise COLOR

BRAND APPLICATION

Vervain Fabric

CATEGORIES COLORS

**Prints** Aqua / Teal, Pink

Medium

DESIGN TYPES SCALE

Animal, Floral, Asian, Print Pattern

Not Railroaded

RAILROADED

| WIDTH                | VERTICAL REPEAT     | HORIZONTAL REPEAT   | CONTENT              |
|----------------------|---------------------|---------------------|----------------------|
| 56.00 in (142.24 cm) | 25.20 in (64.01 cm) | 27.00 in (68.58 cm) | 52% Linen 48% Cotton |
| BACKING              | PRODUCT NUMBER      | COUNTRY             | CLEANING CODES       |
|                      | 0512003             | USA                 | S                    |