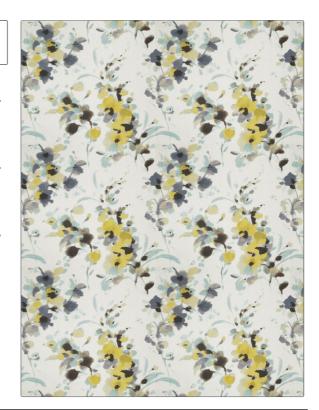

PATTERN Zerbina color 02

BRAND

APPLICATION

Vervain

Fabric

CATEGORIES

COLORS

Prints, Linen

Aqua / Teal, Light Green

DESIGN TYPES

SCALE

Floral, Contemporary / Modern

Large

RAILROADED

Not Railroaded

| VERTICAL REPEAT     | HORIZONTAL REPEAT                   | CONTENT                                                         |
|---------------------|-------------------------------------|-----------------------------------------------------------------|
| 27.00 in (68.58 cm) | 25.25 in (64.14 cm)                 | 100% Linen                                                      |
| PRODUCT NUMBER      | COUNTRY                             | CLEANING CODES                                                  |
| 5110202             | Printed In USA                      |                                                                 |
|                     | 27.00 in (68.58 cm)  PRODUCT NUMBER | 27.00 in (68.58 cm) 25.25 in (64.14 cm)  PRODUCT NUMBER COUNTRY |