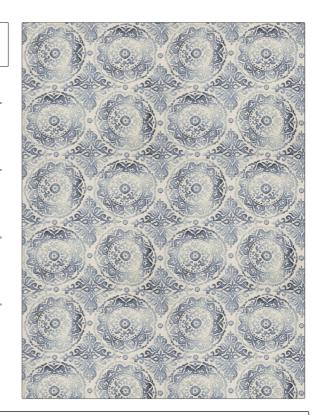

C

PATTERN Galliard COLOR Azure

BRAND APPLICATION

Vervain Fabric

CATEGORIES COLLECTION

Prints, Linen Vervain Spring 2014

Collection

COLORS DESIGN TYPES

Blue, Light Blue, Brown, White

Brown, Global / Ethnic, Medallion

SCALE RAILROADED

Large Not Railroaded

| WIDTH                | VERTICAL REPEAT     | HORIZONTAL REPEAT   | CONTENT        |
|----------------------|---------------------|---------------------|----------------|
| 54.00 in (137.16 cm) | 13.50 in (34.29 cm) | 13.50 in (34.29 cm) | 100% Linen     |
| BACKING              | PRODUCT NUMBER      | COUNTRY             | CLEANING CODES |
|                      | 5109803             | Printed In USA      | S              |