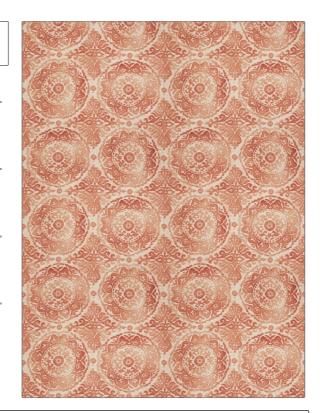

PATTERN Galliard COLOR Coral

BRAND APPLICATION

Vervain Fabric

CATEGORIES COLLECTION

Prints, Linen Vervain Spring 2014 Collection

COLORS DESIGN TYPES

Coral / Peach Global / Ethnic, Medallion

SCALE RAILROADED

Large Not Railroaded

| WIDTH                | VERTICAL REPEAT     | HORIZONTAL REPEAT   | CONTENT        |
|----------------------|---------------------|---------------------|----------------|
| 54.00 in (137.16 cm) | 13.50 in (34.29 cm) | 13.50 in (34.29 cm) | 100% Linen     |
| BACKING              | PRODUCT NUMBER      | COUNTRY             | CLEANING CODES |
|                      | 5109802             | Printed In USA      |                |