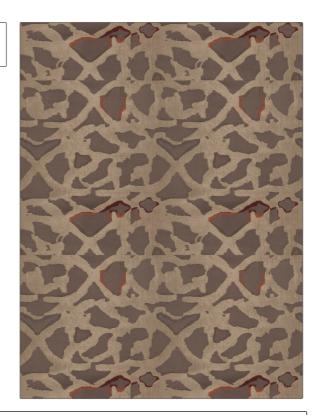

## Fabric Product Details

PATTERN Siana
COLOR 02

BRAND APPLICATION

Vervain Fabric

CATEGORIES COLORS

Silk Black, Orange / Spice,

Multi-Color

DESIGN TYPES SCALE

Contemporary / Modern Large

RAILROADED

Not Railroaded

| WIDTH                | VERTICAL REPEAT     | HORIZONTAL REPEAT   | CONTENT                                           |
|----------------------|---------------------|---------------------|---------------------------------------------------|
| 54.00 in (137.16 cm) | 17.12 in (43.48 cm) | 13.38 in (33.99 cm) | 55% Cotton, 33% Polyester,<br>7% Silk, 5% Viscose |
| BACKING              | PRODUCT NUMBER      | COUNTRY             | CLEANING CODES                                    |
|                      | 5105302             | India               | S                                                 |