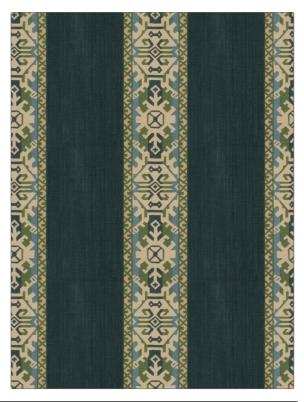

## Fabric Product Details

| PATTERN<br>COLOR                              | Campetti<br>03 |                          |  |
|-----------------------------------------------|----------------|--------------------------|--|
| BRAND                                         |                | APPLICATION              |  |
| Vervain                                       |                | Fabric                   |  |
| USES                                          |                | CATEGORIES               |  |
| Bedding, Drapery,<br>Multipurpose, Upholstery |                | Prints                   |  |
| COLORS                                        |                | DESIGN TYPES             |  |
| Aqua / Teal                                   |                | Global / Ethnic, Stripes |  |
|                                               |                |                          |  |
| SCALE                                         |                | RAILROADED               |  |
| Large                                         |                | Not Railroaded           |  |