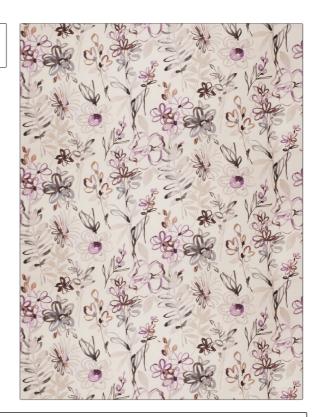

PATTERN Rayas
COLOR Amethyst

BRAND APPLICATION

Vervain Fabric

CATEGORIES COLLECTION

Prints, Linen Vervain Spring 2014
Collection

COLORS DESIGN TYPES

\_\_\_\_

Lavender / Purple Floral, Contemporary / Modern

SCALE RAILROADED

Large Not Railroaded

| WIDTH                | VERTICAL REPEAT     | HORIZONTAL REPEAT   | CONTENT        |
|----------------------|---------------------|---------------------|----------------|
| 54.00 in (137.16 cm) | 27.00 in (68.58 cm) | 25.25 in (64.14 cm) | 100% Linen     |
| BACKING              | PRODUCT NUMBER      | COUNTRY             | CLEANING CODES |
|                      | 5104302             | Printed In USA      |                |