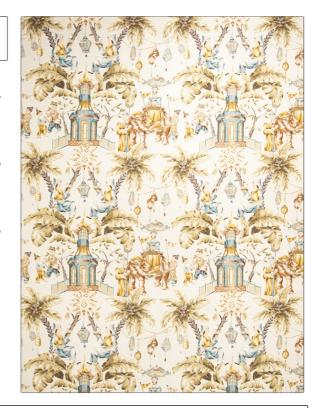

PATTERN Balanaisia color 05

BRAND

APPLICATION

Vervain

Fabric

CATEGORIES

COLORS

Prints, Linen

Aqua / Teal, Light Green

DESIGN TYPES

SCALE **Large** 

Animal, Global / Ethnic, Asian, Novelty, Print Pattern, Tropical / Botanical

RAILROADED

Not Railroaded

| WIDTH                | VERTICAL REPEAT     | HORIZONTAL REPEAT   | CONTENT              |
|----------------------|---------------------|---------------------|----------------------|
| 54.00 in (137.16 cm) | 27.00 in (68.58 cm) | 27.00 in (68.58 cm) | 51% Linen 49% Cotton |
| BACKING              | PRODUCT NUMBER      | COUNTRY             | CLEANING CODES       |
|                      | 0509705             | USA                 |                      |