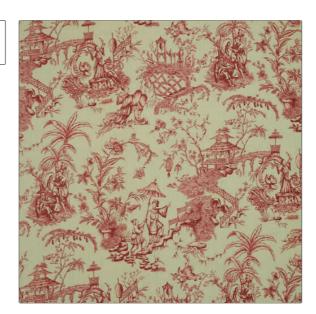

## Fabric Product Details

| PATTERN | Zhou Garden On Linen |
|---------|----------------------|
| COLOR   | Pistachio            |

BRAND

APPLICATION

Vervain

Fabric

CATEGORIES

COLORS

Prints, Linen

Light Green, Burgundy

DESIGN TYPES

SCALE

Asian, Print Pattern, Toile

Large

RAILROADED

Not Railroaded

| WIDTH                | VERTICAL REPEAT     | HORIZONTAL REPEAT   | CONTENT        |
|----------------------|---------------------|---------------------|----------------|
| 54.00 in (137.16 cm) | 36.00 in (91.44 cm) | 27.00 in (68.58 cm) | 100% Linen     |
| BACKING              | PRODUCT NUMBER      | COUNTRY             | CLEANING CODES |
|                      | 0505703             | USA                 |                |