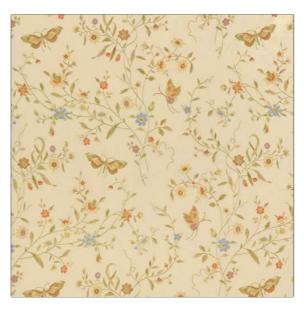

## Fabric Product Details

| PATTERN Volare<br>color 01          |                                    |
|-------------------------------------|------------------------------------|
| BRAND                               | APPLICATION                        |
| Vervain                             | Fabric                             |
| CATEGORIES                          | COLORS                             |
| Silk                                | Off White / Ivory, Multi-<br>Color |
| DESIGN TYPES                        | SCALE                              |
| Animal, Floral, Jacquard<br>Pattern | Medium                             |
| RAILROADED                          |                                    |