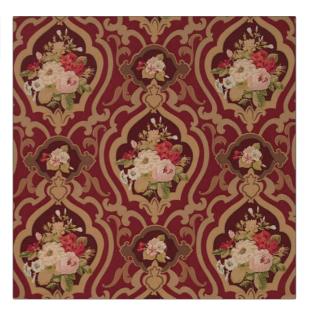

## PATTERN Clarendon COLOR Cranberry

| BRAND                      | APPLICATION                      |
|----------------------------|----------------------------------|
| Vervain                    | Fabric                           |
|                            |                                  |
| CATEGORIES                 | COLORS                           |
|                            |                                  |
| Prints, Linen              | Beige, Burgundy, Multi-<br>Color |
| Prints, Linen DESIGN TYPES | • • •                            |

Not Railroaded

RAILROADED

WIDTHVERTICAL REPEATHORIZONTAL REPEATCONTENT54.00 in (137.16 cm)25.20 in (64.01 cm)13.50 in (34.29 cm)48% Cotton 52% LinenBACKINGPRODUCT NUMBERCOUNTRYCLEANING CODES0504004USAS

ADDITIONAL PRODUCT NOTES