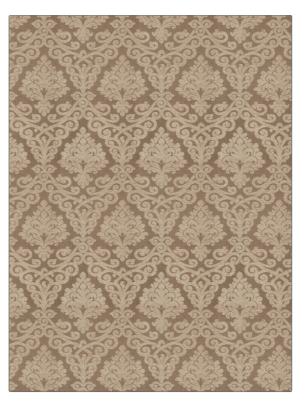

## Fabric Product Details

| PATTERN Petrona<br>COLOR 06 |             |
|-----------------------------|-------------|
| BRAND                       | APPLICATION |
| Vervain                     | Fabric      |
| CATEGORIES                  | COLORS      |
| Chenille                    | Taupe / Tan |
| DESIGN TYPES                | SCALE       |
| Damask                      | Large       |
| RAILROADED                  |             |
| Not Railroaded              |             |

| 27.25 in (69.22 cm)                              | 15.00 in (38.10 cm)               | 74% Rayon, 26% Solution<br>Dyed Poly                                   |
|--------------------------------------------------|-----------------------------------|------------------------------------------------------------------------|
| DOUBLE RUBS                                      | PRODUCT NUMBER                    | COUNTRY                                                                |
| Exceeds 15,000 Double<br>Rubs (Wyzenbeek Method) | 5038306                           | USA                                                                    |
|                                                  |                                   |                                                                        |
|                                                  |                                   |                                                                        |
|                                                  |                                   |                                                                        |
|                                                  | DOUBLE RUBS Exceeds 15,000 Double | DOUBLE RUBS     PRODUCT NUMBER       Exceeds 15,000 Double     5038306 |