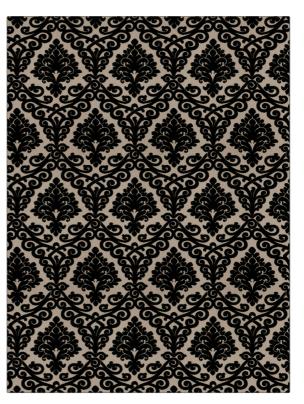

Fabric Product Details

| PATTERN<br>COLOR | Petrona<br>Caviar |                                   |
|------------------|-------------------|-----------------------------------|
| BRAND            |                   | APPLICATION                       |
| Vervain          |                   | Fabric                            |
| CATEGORIES       |                   | COLLECTION                        |
| Chenille         |                   | Vervain Spring 2014<br>Collection |
| COLORS           |                   | DESIGN TYPES                      |
| Black            |                   | Damask                            |
| SCALE            |                   | RAILROADED                        |
| Large            |                   | Not Railroaded                    |
|                  |                   |                                   |

| WIDTH                | VERTICAL REPEAT                                  | HORIZONTAL REPEAT   | CONTENT                              |
|----------------------|--------------------------------------------------|---------------------|--------------------------------------|
| 54.00 in (137.16 cm) | 27.25 in (69.22 cm)                              | 15.00 in (38.10 cm) | 74% Rayon, 26% Solution<br>Dyed Poly |
| BACKING              | DOUBLE RUBS                                      | PRODUCT NUMBER      | COUNTRY                              |
|                      | Exceeds 15,000 Double<br>Rubs (Wyzenbeek Method) | 5038205             | USA                                  |
| CLEANING CODES       |                                                  |                     |                                      |
| S                    | _                                                |                     |                                      |
|                      |                                                  |                     |                                      |