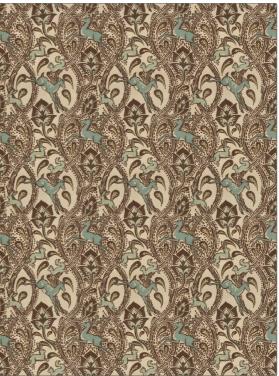

## Fabric Product Details

| PATTERN Aspen Wood         | ls                 |    |
|----------------------------|--------------------|----|
| BRAND                      | APPLICATION        |    |
| Vervain                    | Fabric             |    |
| CATEGORIES                 | COLORS             |    |
| Velvet / Grospoint, Prints | Brown, Aqua / Teal | Ĩ. |
| DESIGN TYPES               | SCALE              |    |
| Animal                     | Large              |    |
| RAILROADED                 |                    |    |
| Not Railroaded             |                    |    |

| WIDTH                | VERTICAL REPEAT     | HORIZONTAL REPEAT   | CONTENT        |
|----------------------|---------------------|---------------------|----------------|
| 53.50 in (135.89 cm) | 14.50 in (36.83 cm) | 13.25 in (33.66 cm) | 100% Cotton    |
| BACKING              | PRODUCT NUMBER      | COUNTRY             | CLEANING CODES |
|                      | 5035402             | Italy               | S              |