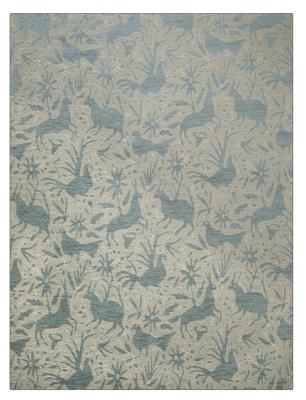

## Fabric Product Details

| pattern Otomi<br>color 03 |             |
|---------------------------|-------------|
| BRAND                     | APPLICATION |
| Vervain                   | Fabric      |
| CATEGORIES                | COLORS      |
| Chenille                  | Aqua / Teal |
| DESIGN TYPES              | SCALE       |
| Animal, Novelty           | Large       |
| RAILROADED                |             |
| Not Railroaded            |             |