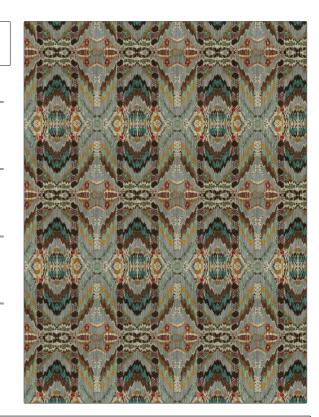

PATTERN Rythmic COLOR Canyon

BRAND APPLICATION

Vervain Fabric

CATEGORIES BOOK

Wovens, Prints Quintessential

COLORS DESIGN TYPES

Red Global / Ethnic, Print

Pattern

SCALE RAILROADED

Large Railroaded

| WIDTH                                                  | FINISH                        | VERTICAL REPEAT         | HORIZONTAL REPEAT                                |
|--------------------------------------------------------|-------------------------------|-------------------------|--------------------------------------------------|
| 56.00 in (142.24 cm)                                   | Soil & Stain Repellent Finish | 27.75 in (70.48 cm)     | 15.75 in (40.00 cm)                              |
| CONTENT                                                | BACKING                       | FIRE CODES              | DOUBLE RUBS                                      |
| 43% Polyester, 36%<br>Viscose, 16% Linen, 5%<br>Cotton |                               | UFAC Class I / NFPA 260 | Exceeds 12,000 Double<br>Rubs (Wyzenbeek Method) |
| PRODUCT NUMBER                                         | DATE BOOKED                   | COUNTRY                 | CLEANING CODES                                   |
| 5034503                                                | 08/2024                       | Germany                 | S                                                |