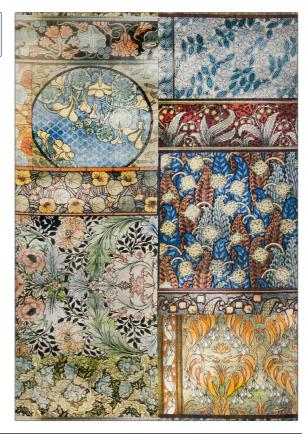

## Fabric Product Details

PATTERN Arts And Crafts COLOR 01

Vervain Fabric

APPLICATION

CATEGORIES COLORS

Velvet / Grospoint, Prints Multi-Color

DESIGN TYPES SCALE

Floral, Leaves, Novelty Large

ADDITIONAL PRODUCT NOTES

Exclusive Pattern, Refer To Image Under Sample