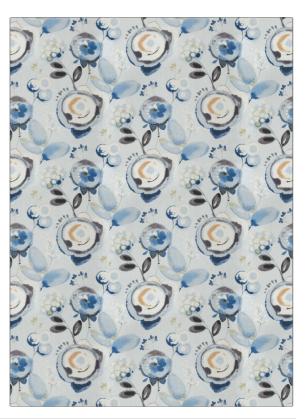

## Fabric Product Details

| PATTERN Mirambeau<br>COLOR Sapphire |                |  |
|-------------------------------------|----------------|--|
| BRAND                               | APPLICATION    |  |
| Vervain                             | Fabric         |  |
| CATEGORIES                          | COLORS         |  |
| Wovens, Prints, Linen               | Blue           |  |
| DESIGN TYPES                        | RAILROADED     |  |
| Floral, Contemporary /<br>Modern    | Not Railroaded |  |