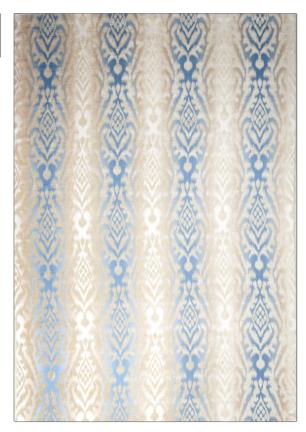

Fabric Product Details

PATTERN Cambay COLOR Bluejay

BRAND

APPLICATION

Vervain

Fabric

CATEGORIES

COLORS

Wovens, Chenille

Blue, Beige

DESIGN TYPES

SCALE

Global / Ethnic

Large

RAILROADED

Not Railroaded

| WIDTH                | VERTICAL REPEAT                                  | HORIZONTAL REPEAT   | CONTENT                       |
|----------------------|--------------------------------------------------|---------------------|-------------------------------|
| 55.00 in (139.70 cm) | 19.20 in (48.77 cm)                              | 13.50 in (34.29 cm) | 80% Viscose, 20%<br>Polyester |
| BACKING              | DOUBLE RUBS                                      | PRODUCT NUMBER      | COUNTRY                       |
|                      | Exceeds 35,000 Double<br>Rubs (Wyzenbeek Method) | 5032204             | Turkey                        |
| CLEANING CODES       | _                                                |                     |                               |
| S                    |                                                  |                     |                               |