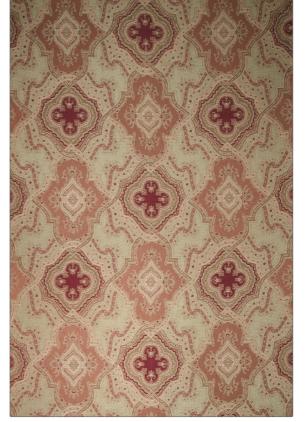

## Fabric Product Details

| PATTERN<br>COLOR | Yamuna Paisl<br>04 | ey                        |
|------------------|--------------------|---------------------------|
| BRAND            |                    | APPLICATION               |
| Vervain          |                    | Fabric                    |
| CATEGORIES       |                    | COLORS<br>Green, Burgundy |
| DESIGN TYPE      | S                  | SCALE                     |
| Paisley          |                    | Large                     |
| RAILROADED       | )                  |                           |
| Not Railro       | baded              |                           |