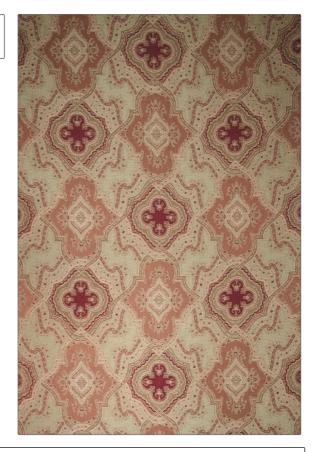

## Fabric Product Details

PATTERN Yamuna Paisley COLOR Cranberry

BRAND APPLICATION

Vervain Fabric

CATEGORIES COLORS

Wovens Green, Burgundy

DESIGN TYPES SCALE

Paisley Large