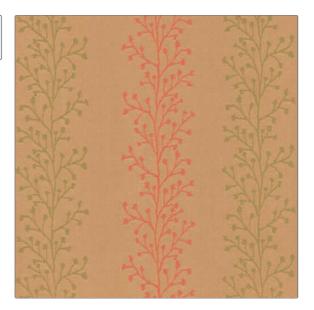

## Fabric Product Details

| PATTERN Corallium COLOR 02                                  |                                               |  |
|-------------------------------------------------------------|-----------------------------------------------|--|
| BRAND                                                       | APPLICATION                                   |  |
| Vervain                                                     | Fabric                                        |  |
| CATEGORIES                                                  | COLORS                                        |  |
| Silk, Wovens                                                | Orange / Spice, Coral /<br>Peach, Multi-Color |  |
| DESIGN TYPES                                                | SCALE                                         |  |
| Jacquard Pattern, Novelty,<br>Stripes, Tropical / Botanical | Medium                                        |  |