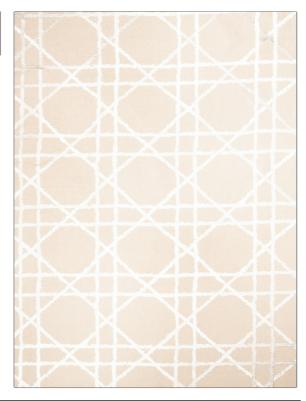

**Boboli Trellis** PATTERN Moonlight COLOR BRAND APPLICATION Vervain Fabric CATEGORIES COLORS Wovens, Crewels / White, Off White / Ivory **Embroideries** DESIGN TYPES RAILROADED Embroidery, Lattice / **Not Railroaded** Fretwork