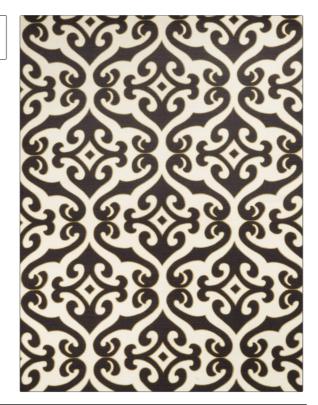

## Fabric Product Details

PATTERN **Defalco** 02 COLOR BRAND APPLICATION Vervain Fabric USES CATEGORIES Bedding, Drapery, Multipurpose **Prints** COLORS DESIGN TYPES Grey Print Pattern, Medallion, Abstract

RAILROADED

Not Railroaded

| WIDTH                | VERTICAL REPEAT     | HORIZONTAL REPEAT   | CONTENT               |
|----------------------|---------------------|---------------------|-----------------------|
| 54.00 in (137.16 cm) | 12.60 in (32.00 cm) | 13.50 in (34.29 cm) | 51% Cotton, 49% Linen |
| BACKING              | PRODUCT NUMBER      | COUNTRY             | CLEANING CODES        |
|                      | 5021402             | USA                 |                       |