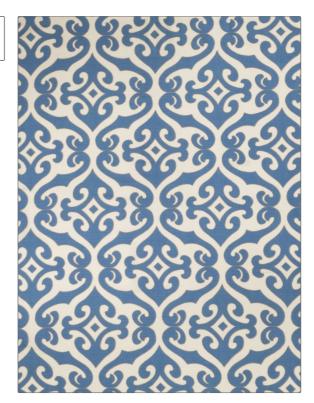

PATTERN Defalco Blue COLOR BRAND APPLICATION Vervain Fabric USES CATEGORIES Bedding, Drapery,**Prints** Multipurpose COLORS DESIGN TYPES Blue Print Pattern, Medallion, Abstract SCALE RAILROADED Medium Not Railroaded

| WIDTH                | VERTICAL REPEAT     | HORIZONTAL REPEAT   | CONTENT               |
|----------------------|---------------------|---------------------|-----------------------|
| 54.00 in (137.16 cm) | 12.60 in (32.00 cm) | 13.50 in (34.29 cm) | 51% Cotton, 49% Linen |
| BACKING              | PRODUCT NUMBER      | COUNTRY             | CLEANING CODES        |
|                      | 5021303             | USA                 | s                     |