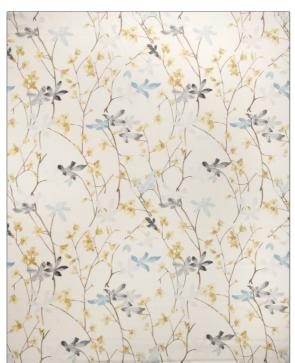

## Fabric Product Details

| PATTERN<br>COLOR                  | Flora And Fau<br>Wildflower | na                    |  |
|-----------------------------------|-----------------------------|-----------------------|--|
| BRAND                             |                             | APPLICATION           |  |
| Vervain                           |                             | Fabric                |  |
| USES                              |                             | CATEGORIES            |  |
| Bedding, Drapery,<br>Multipurpose |                             | Prints                |  |
| COLORS                            |                             | DESIGN TYPES          |  |
| Yellow                            |                             | Floral, Print Pattern |  |
| SCALE                             |                             | RAILROADED            |  |
| Medium                            |                             | Not Railroaded        |  |