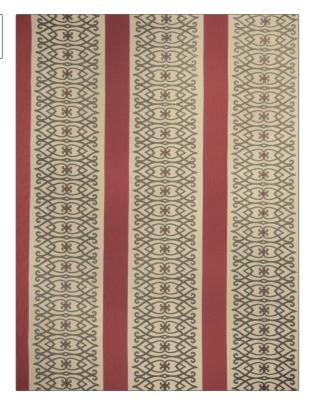

| PATTERN Abacos COLOR Grenadine |                                                                |  |
|--------------------------------|----------------------------------------------------------------|--|
| BRAND                          | APPLICATION                                                    |  |
| Vervain                        | Fabric                                                         |  |
| USES                           | CATEGORIES                                                     |  |
| Bedding, Drapery               | Crewels / Embroideries,<br>Linen                               |  |
| COLORS                         | DESIGN TYPES                                                   |  |
| Red                            | Embroidery, Global /<br>Ethnic, Lattice / Fretwork,<br>Stripes |  |
| SCALE                          | RAILROADED                                                     |  |
| Large                          | Not Railroaded                                                 |  |

| WIDTH                  | VERTICAL REPEAT    | HORIZONTAL REPEAT   | CONTENT                |
|------------------------|--------------------|---------------------|------------------------|
| 57.00 in (144.78 cm)   | 4.00 in (10.16 cm) | 19.00 in (48.26 cm) | 78% Linen, 22% Viscose |
| BACKING PRODUCT NUMBER | COUNTRY            | CLEANING CODES      |                        |
|                        | 5020502            | India               | S                      |