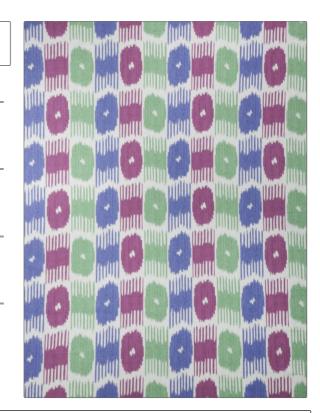

PATTERN Trapani COLOR 02

BRAND APPLICATION

Vervain Fabric

USES CATEGORIES

Bedding, Drapery, Multipurpose Prints

COLORS DESIGN TYPES

Lavender / Purple Flamestitch, Global / Ethnic, Print Pattern

SCALE RAILROADED

Medium Not Railroaded

| WIDTH                | VERTICAL REPEAT     | HORIZONTAL REPEAT   | CONTENT               |
|----------------------|---------------------|---------------------|-----------------------|
| 54.00 in (137.16 cm) | 27.00 in (68.58 cm) | 27.00 in (68.58 cm) | 51% Cotton, 49% Linen |
| BACKING              | PRODUCT NUMBER      | COUNTRY             | CLEANING CODES        |
|                      | 5019602             | USA                 | s                     |