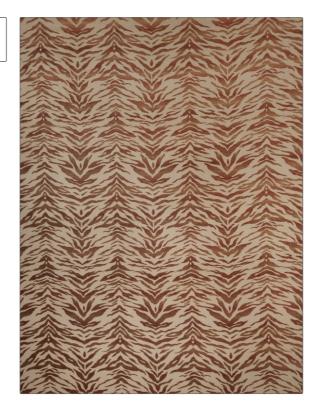

PATTERN **Feline** 03 COLOR BRAND APPLICATION Vervain Fabric USES CATEGORIES Bedding, Drapery, Upholstery Wovens COLORS DESIGN TYPES Orange / Spice **Animal Skins** SCALE RAILROADED Medium Not Railroaded

| WIDTH                | VERTICAL REPEAT     | HORIZONTAL REPEAT                                | CONTENT                |
|----------------------|---------------------|--------------------------------------------------|------------------------|
| 50.00 in (127.00 cm) | 27.00 in (68.58 cm) | 13.70 in (34.80 cm)                              | 52% Bamboo, 48% Cotton |
| BACKING              | FIRE CODES          | DOUBLE RUBS                                      | PRODUCT NUMBER         |
|                      | UFAC Class I        | Exceeds 30,000 Double<br>Rubs (Wyzenbeek Method) | 5019403                |
| COUNTRY              | CLEANING CODES      | _                                                |                        |
| USA                  | S                   |                                                  |                        |
|                      |                     |                                                  |                        |