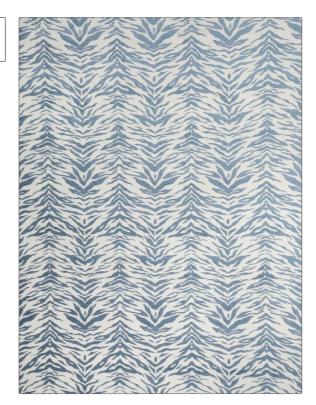

| PATTERN Feline COLOR 01         |                |
|---------------------------------|----------------|
| BRAND                           | APPLICATION    |
| Vervain                         | Fabric         |
| USES                            | CATEGORIES     |
| Bedding, Drapery,<br>Upholstery | Wovens         |
| COLORS                          | DESIGN TYPES   |
| Navy                            | Animal Skins   |
| SCALE                           | RAILROADED     |
| Medium                          | Not Railroaded |