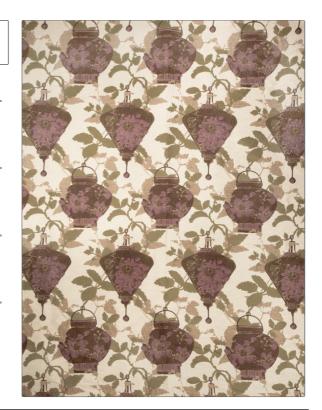

## Fabric Product Details

PATTERN **Empress** 01 COLOR

BRAND

Vervain Fabric

USES CATEGORIES

Bedding, Drapery, Upholstery

Wovens

APPLICATION

COLORS DESIGN TYPES

Global / Ethnic, Asian, Novelty Lavender / Purple

SCALE RAILROADED

Medium Not Railroaded

| WIDTH                | VERTICAL REPEAT                                  | HORIZONTAL REPEAT   | CONTENT                  |
|----------------------|--------------------------------------------------|---------------------|--------------------------|
| 61.00 in (154.94 cm) | 26.50 in (67.31 cm)                              | 15.20 in (38.61 cm) | 61% Polyester, 39% Rayon |
| BACKING              | DOUBLE RUBS                                      | PRODUCT NUMBER      | COUNTRY                  |
|                      | Exceeds 30,000 Double<br>Rubs (Wyzenbeek Method) | 5018501             | China                    |
| CLEANING CODES       | _                                                |                     |                          |
| S                    |                                                  |                     |                          |
|                      |                                                  |                     |                          |