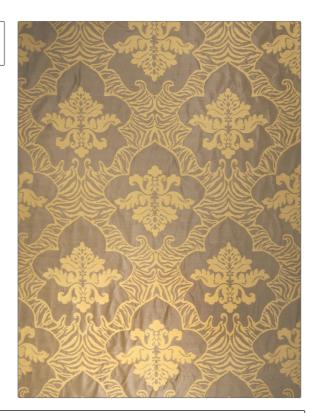

PATTERN Calabria COLOR 01

BRAND

APPLICATION

Vervain

Fabric

CATEGORIES

COLORS

Silk, Wovens

Taupe / Tan

DESIGN TYPES

SCALE

Animal Skins, Damask

Large

RAILROADED

Not Railroaded

| WIDTH                | VERTICAL REPEAT                  | HORIZONTAL REPEAT   | CONTENT              |
|----------------------|----------------------------------|---------------------|----------------------|
| 55.00 in (139.70 cm) | 27.00 in (68.58 cm)              | 27.00 in (68.58 cm) | 72% Cotton, 28% Silk |
| BACKING              | FIRE CODES                       | PRODUCT NUMBER      | COUNTRY              |
|                      | UFAC Class I, Passes NFPA<br>260 | 5012001             | Italy                |
| CLEANING CODES       | _                                |                     |                      |
| S                    |                                  |                     |                      |
|                      |                                  |                     |                      |