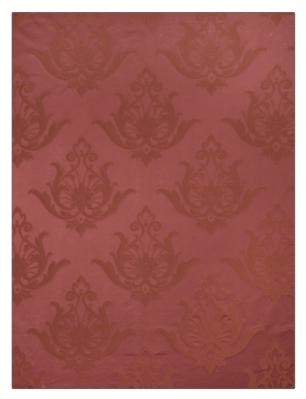

## Fabric Product Details

| pattern Cliveden<br>color 05 |                     |  |
|------------------------------|---------------------|--|
| BRAND                        | APPLICATION         |  |
| Vervain                      | Fabric              |  |
| CATEGORIES                   | COLORS              |  |
| Silk, Wovens                 | Orange / Spice, Red |  |
| DESIGN TYPES                 | SCALE               |  |
| Damask                       | Medium              |  |

| WIDTH                | VERTICAL REPEAT     | HORIZONTAL REPEAT   | CONTENT                               |
|----------------------|---------------------|---------------------|---------------------------------------|
| 55.00 in (139.70 cm) | 14.00 in (35.56 cm) | 13.50 in (34.29 cm) | 69% Viscose 19% Silk 12%<br>Polyester |
| BACKING              | PRODUCT NUMBER      | COUNTRY             | CLEANING CODES                        |
|                      | 5008205             | Italy               | S                                     |