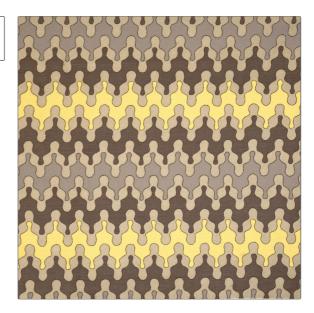

## **Fabric Product Details**

PATTERN Ishtar COLOR 02

BRAND

APPLICATION

Vervain

Fabric

CATEGORIES

COLORS

Handprint, Crewels / Embroideries, Linen Grey, Lavender / Purple, Yellow

DESIGN TYPES

SCALE

Medium

Embroidery, Flamestitch, Global / Ethnic, Novelty, Contemporary / Modern, Abstract, Dots / Circles

RAILROADED

Not Railroaded

| WIDTH                | VERTICAL REPEAT     | HORIZONTAL REPEAT  | CONTENT                           |
|----------------------|---------------------|--------------------|-----------------------------------|
| 54.00 in (137.16 cm) | 17.00 in (43.18 cm) | 9.00 in (22.86 cm) | 48% Linen 40% Cotton 12%<br>Rayon |
| BACKING              | PRODUCT NUMBER      | COUNTRY            | CLEANING CODES                    |
|                      | 5007602             | India              | S                                 |