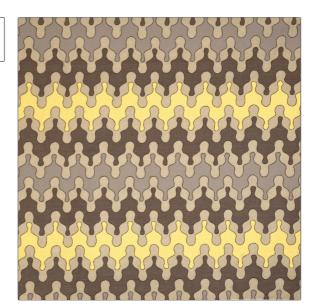

C

PATTERN Ishtar
COLOR Grey & Lemon

BRAND

Vervain Fabric

CATEGORIES BOOK

Handprint, Crewels / Barry Dixon Collection Sky Embroideries, Linen & Water

APPLICATION

COLORS DESIGN TYPES

Grey, Lavender / Purple, Yellow Embroidery, Flamestitch, Global / Ethnic, Novelty, Contemporary / Modern, Abstract, Dots / Circles

SCALE RAILROADED

Medium Not Railroaded

| WIDTH                | VERTICAL REPEAT     | HORIZONTAL REPEAT  | CONTENT                           |
|----------------------|---------------------|--------------------|-----------------------------------|
| 54.00 in (137.16 cm) | 17.00 in (43.18 cm) | 9.00 in (22.86 cm) | 48% Linen 40% Cotton 12%<br>Rayon |
| BACKING              | PRODUCT NUMBER      | DATE BOOKED        | COUNTRY                           |
|                      | 5007502             | 04/2010            | India                             |
| CLEANING CODES       |                     |                    |                                   |
|                      | _                   |                    |                                   |
| S                    |                     |                    |                                   |