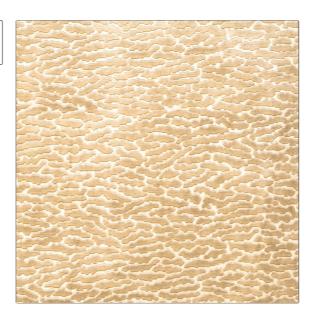

## Fabric Product Details

PATTERN Persian Cloud COLOR 01

BRAND

APPLICATION

Vervain

Fabric

CATEGORIES

COLORS

Velvet / Grospoint, Solids / Small Scale Patterns Beige

DESIGN TYPES

Small

Solid, Texture Plain, Contemporary / Modern, Abstract

RAILROADED

Not Railroaded

WIDTH VERTICAL REPEAT HORIZONTAL REPEAT CONTENT 55.00 in (139.70 cm) 7.80 in (19.81 cm) 23.60 in (59.94 cm) 57% Viscose 31% Cotton 12% Polyester BACKING FIRE CODES DOUBLE RUBS PRODUCT NUMBER Passes NFPA 260 Exceeds 35,000 Double 5006501 Rubs (Wyzenbeek Method) COUNTRY **CLEANING CODES** Italy S