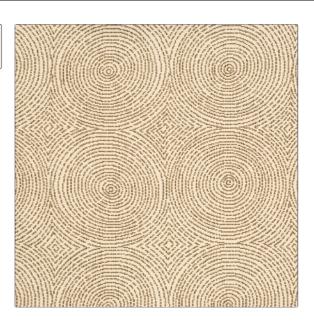

| PATTERN<br>COLOR | Crop Art Cir<br>Walnut | cles                                                                     |
|------------------|------------------------|--------------------------------------------------------------------------|
| BRAND            |                        | APPLICATION                                                              |
| Vervain          |                        | Fabric                                                                   |
| CATEGORIES       | :                      | воок                                                                     |
| Wovens           |                        | Barry Dixon Collection Sky & Water                                       |
| COLORS           |                        | DESIGN TYPES                                                             |
| Brown            |                        | Geometric, Jacquard<br>Pattern, Contemporary /<br>Modern, Dots / Circles |
| SCALE            |                        | RAILROADED                                                               |
| Medium           |                        | Not Railroaded                                                           |