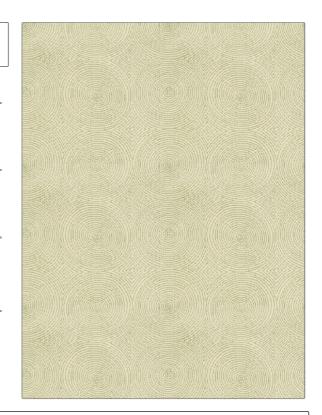

PATTERN Crop Art Circles
COLOR Water Blue

BRAND APPLICATION

Vervain Fabric

CATEGORIES BOOK

Wovens Barry Dixon Collection Sky

& Water

COLORS DESIGN TYPES

Aqua / Teal, Light Green Geometric, Jacquard Pattern, Contemporary /

Modern, Dots / Circles

SCALE RAILROADED

Medium Not Railroaded

| WIDTH                | VERTICAL REPEAT     | HORIZONTAL REPEAT                                | CONTENT                |
|----------------------|---------------------|--------------------------------------------------|------------------------|
| 55.00 in (139.70 cm) | 13.50 in (34.29 cm) | 13.80 in (35.05 cm)                              | 80% Viscose 20% Cotton |
| BACKING              | FIRE CODES          | DOUBLE RUBS                                      | PRODUCT NUMBER         |
|                      | UFAC Class II       | Exceeds 20,000 Double<br>Rubs (Wyzenbeek Method) | 5006001                |
| DATE BOOKED          | COUNTRY             | CLEANING CODES                                   |                        |
| 04/2010              | Italy               | S                                                |                        |
|                      |                     |                                                  |                        |