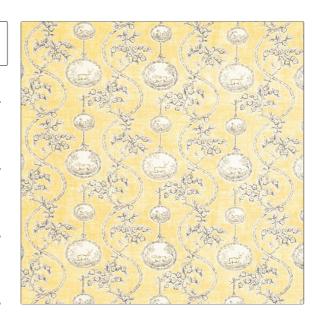

PATTERN Warrenton Toile COLOR Yellow

BRAND APPLICATION

Vervain Fabric

CATEGORIES BOOK

Handprint, Linen Barry Dixon Collection Sky

& Water

COLORS DESIGN TYPES

Brown, Gold, Yellow Animal, Floral, Toile