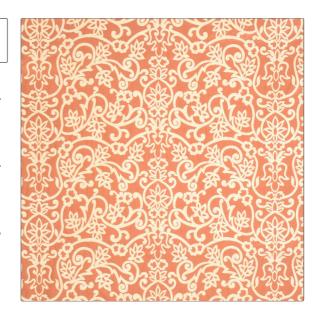

| PATTERN | Treillage D'Alhambra |
|---------|----------------------|
| COLOR   | 03                   |
|         |                      |

BRAND APPLICATION

Vervain Fabric

CATEGORIES COLORS

Silk, Wovens Coral / Peach

Large

DESIGN TYPES SCALE

Jacquard Pattern, Scrollwork

ollwork

RAILROADED

Not Railroaded

| WIDTH                | VERTICAL REPEAT     | HORIZONTAL REPEAT   | CONTENT                           |
|----------------------|---------------------|---------------------|-----------------------------------|
| 55.00 in (139.70 cm) | 11.50 in (29.21 cm) | 27.00 in (68.58 cm) | 80% Viscose 11% Cotton<br>9% Silk |
| BACKING              | PRODUCT NUMBER      | COUNTRY             | CLEANING CODES                    |
|                      | 5005003             | Italy               | S                                 |