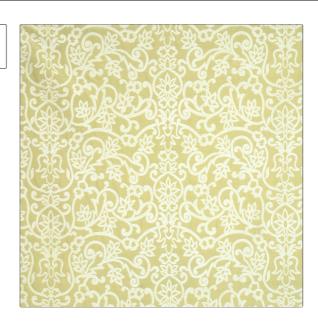

## Fabric Product Details

| PATTERN | Treillage D'Alhambra |
|---------|----------------------|
| COLOR   | 02                   |

PRAND

Vervain

Fabric

CATEGORIES

COLORS

Silk, Wovens

Light Green

Large

DESIGN TYPES SCALE

Jacquard Pattern, Scrollwork

RAILROADED

Not Railroaded

| WIDTH                | VERTICAL REPEAT     | HORIZONTAL REPEAT   | CONTENT                           |
|----------------------|---------------------|---------------------|-----------------------------------|
| 55.00 in (139.70 cm) | 11.50 in (29.21 cm) | 27.00 in (68.58 cm) | 80% Viscose 11% Cotton<br>9% Silk |
| BACKING              | PRODUCT NUMBER      | COUNTRY             | CLEANING CODES                    |
|                      | 5005002             | Italy               | S                                 |