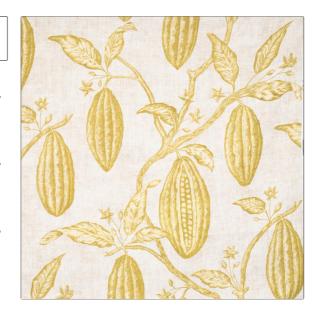

## Fabric Product Details

PATTERN Cacao Vine COLOR 01

BRAND

APPLICATION

Vervain

Fabric

CATEGORIES

COLORS

Prints, Linen

Yellow, Light Green

DESIGN TYPES

SCALE

Leaves, Novelty, Toile, Tropical / Botanical

Large

RAILROADED

Not Railroaded