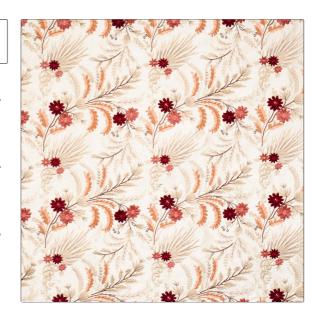

## Fabric Product Details

PATTERN Fleur De Mer COLOR 03

BRAND

APPLICATION

Vervain

Fabric

CATEGORIES

COLORS

Silk, Velvet / Grospoint, Crewels / Embroideries Orange / Spice, Red, Off White / Ivory

DESIGN TYPES

SCALE

Embroidery, Floral, Leaves

Medium

RAILROADED

Not Railroaded

| WIDTH                | VERTICAL REPEAT     | HORIZONTAL REPEAT   | CONTENT            |
|----------------------|---------------------|---------------------|--------------------|
| 54.00 in (137.16 cm) | 11.00 in (27.94 cm) | 12.70 in (32.26 cm) | 55% Rayon 45% Silk |
| BACKING              | PRODUCT NUMBER      | COUNTRY             | CLEANING CODES     |
|                      | 5003603             | India               | S                  |