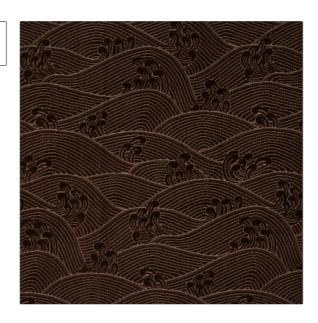

## Fabric Product Details

| PATTERN<br>COLOR | Stonewaves<br>03 |             |  |
|------------------|------------------|-------------|--|
| BRAND            |                  | APPLICATION |  |
| Vervain          |                  | Fabric      |  |
| CATEGORIES       |                  | COLORS      |  |

Brown

Large

Velvet / Grospoint, Wovens

DESIGN TYPES SCALE

Asian, Novelty, Contemporary / Modern

RAILROADED

Not Railroaded

| WIDTH                | VERTICAL REPEAT                  | HORIZONTAL REPEAT                                | CONTENT                 |
|----------------------|----------------------------------|--------------------------------------------------|-------------------------|
| 50.00 in (127.00 cm) | 36.20 in (91.95 cm)              | 25.00 in (63.50 cm)                              | 93% Cotton 7% Polyester |
| BACKING              | FIRE CODES                       | DOUBLE RUBS                                      | PRODUCT NUMBER          |
|                      | UFAC Class I, Passes NFPA<br>260 | Exceeds 35,000 Double<br>Rubs (Wyzenbeek Method) | 5003203                 |
| COUNTRY              | CLEANING CODES                   |                                                  |                         |
| USA                  | S                                |                                                  |                         |